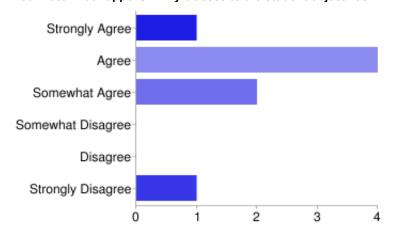

#### I connect what happens in my classes to the student objectives.

| Strongly Agree    | 1 | 13% |
|-------------------|---|-----|
| Agree             | 4 | 50% |
| Somewhat Agree    | 2 | 25% |
| Somewhat Disagree | 0 | 0%  |
| Disagree          | 0 | 0%  |
| Strongly Disagree | 1 | 13% |